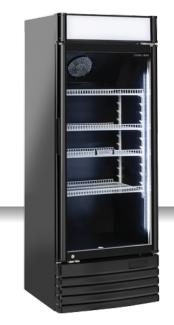

### **GENERAL FEATURES**

| 300 Lt. Upright drink cooler                      | • |
|---------------------------------------------------|---|
| Black coated steel for internal and external side | • |
| Static cooling with fan assisted cooling          | • |
| Manual Defrost                                    | • |
| Foaming Agent Cyclopentane (35mm per side)        | • |
| Mechanical thermostat                             | • |
| Removable Gasket                                  | • |
| Adjustable shelves: 4 Pcs + 1 Pcs Bottom          | • |
| Switches for internal light and canopy            | • |
| Toughened safety tempered glass                   | • |
| Lock fitted as standard                           | • |
| Inner LED light / LED for canopy                  | • |
| N.2 Adjustable feet + N.2 Rollers at the back     | • |
| Energy efficiency class: D                        | • |

#### **TECHNICAL SPECIFICATIONS**

| Capacity                         | 300 L          |
|----------------------------------|----------------|
| Temperature                      | K4 (+1°C~+9°C) |
| Consumption                      | 1.49 kWh/24h   |
| Rated Power                      | 120 W          |
| Noise level                      | 46 dB(A)       |
| Net Weight                       | 47 Kg          |
| Gross Weight                     | 56 Kg          |
| External Dimensions (WxDxH mm)   | 525x555x1635   |
| Internal Dimensions (WxDxH mm)   | 450x450x1125   |
| Packaging dimensions (WxDxH mm)  | 575x625x1835   |
| Loading quantities 20'/40'/40'HQ | 0/76/76        |