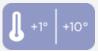

#### **TECHNICAL SPECIFICATIONS**

| Capacity                         | 300 L          |
|----------------------------------|----------------|
| Temperature                      | K4 (+1°C~+9°C) |
| Consumption                      | 1.49 kWh/24h   |
| Rated Power                      | 120 W          |
| Noise level                      | 46 dB(A)       |
| Net Weight                       | 47 Kg          |
| Gross Weight                     | 56 Kg          |
| External Dimensions (WxDxH mm)   | 525x555x1635   |
| Internal Dimensions (WxDxH mm)   | 450x450x1125   |
| Packaging dimensions (WxDxH mm)  | 575x625x1835   |
| Loading quantities 20'/40'/40'HQ | 0/76/76        |