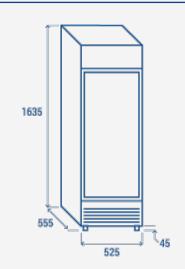

#### **TECHNICAL SPECIFICATIONS**

| Capacity                         | 300 L          |
|----------------------------------|----------------|
| Temperature                      | K4 (+1°C~+9°C) |
| Consumption                      | 1.49 kWh/24h   |
| Rated Power                      | 120 W          |
| Noise level                      | 46 dB(A)       |
| Net Weight                       | 47 Kg          |
| Gross Weight                     | 56 Kg          |
| External Dimensions (WxDxH mm)   | 525x555x1635   |
| Internal Dimensions (WxDxH mm)   | 450x450x1125   |
| Packaging dimensions (WxDxH mm)  | 575x625x1835   |
| Loading quantities 20'/40'/40'HQ | 0/76/76        |

#### **PRODUCT DIMENSIONS**